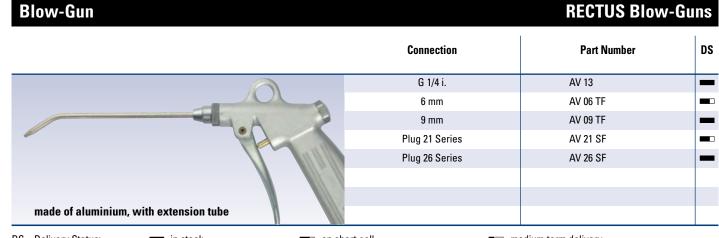

### Extension pipe

Made of aluminium, therefore rustproof. For blowing out deep holes and in inaccessible